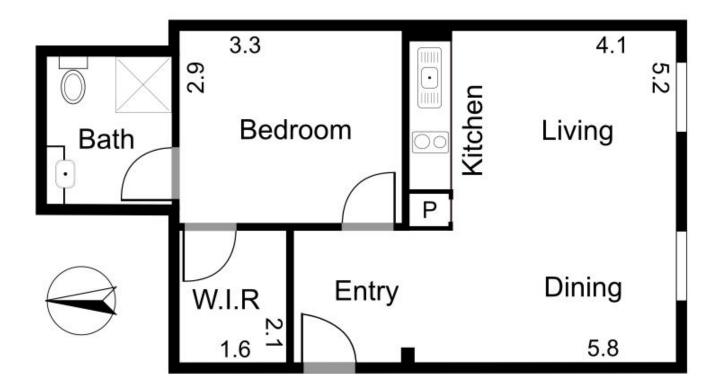

## 602/45 Victoria Parade COLLINGWOOD VIC

"Cambridge Court" is the ideal investment choice.

Boasting a tranquil communal garden setting, the residence has an impressive size of \*45sqm.

Featuring a large bedroom with walk-in-robe, ensuite, spacious open plan

living-dining and a smart fit-out to attract an excellent rental return.

The new kitchen showcases stone benchtops from Italian Laminam, arguably the finest in the world, purchased and installed by Signorino Tile Gallery.