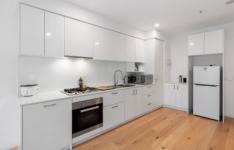

Showcasing a spacious open plan living/dining room, timber flooring, modern kitchen with stone benchtop and stainless steel gas appliances, bedroom with built in robes, central bathroom with a rain shower and laundry facilities. The property boasts split system heating/cooling, intercom entry, convenient lift access and car park (not a stacker). The location is first class, with close proximity to popular Camberwell Junction retail strip, parkland, cool bars, cafes, restaurants and gastro pubs, combined with public