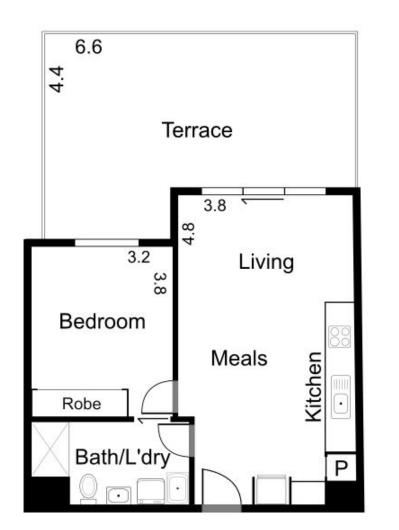

## 105/849 Burwood Road HAWTHORN EAST VIC

Contemporary style and sophistication is what's on offer with this majestic residence.

Favourably positioned to immerse yourself in all the lifestyle attributes of the local area, the apartment features an impressive courtyard/terrace, just perfect for entertaining.

Showcasing a spacious open plan living/dining room, timber flooring, modern kitchen with stone benchtop and stainless steel gas appliances, bedroom with built in robes, central bathroom with a rain shower and laundry facilities. The property boasts split system heating/cooling, intercom entry, convenient lift access and car park (not a stacker). The location is first class, with close proximity to popular Camberwell Junction retail strip, parkland, cool bars, cafes, restaurants and gastro pubs, combined with public