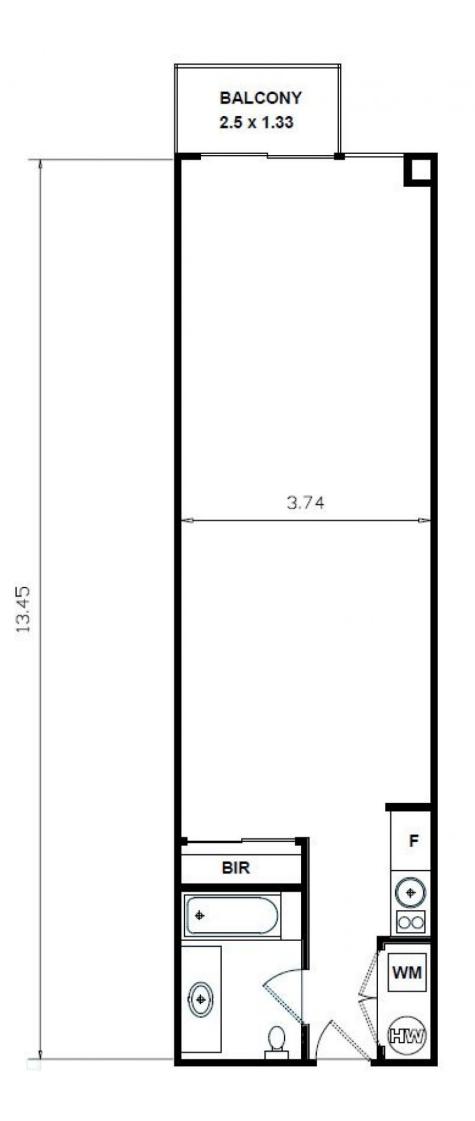

## P502/348 St Kilda Road MELBOURNE VIC

Favourably positioned on one of Melbourne's most iconic tree-lined boulevards.

This amazing \*50sqm domain located on the top floor showcases a spacious and free flowing living/dining room, including smart design bedroom with built in robes, large bathroom, modern kitchen, euro laundry, ducted reverse cycle air-conditioning