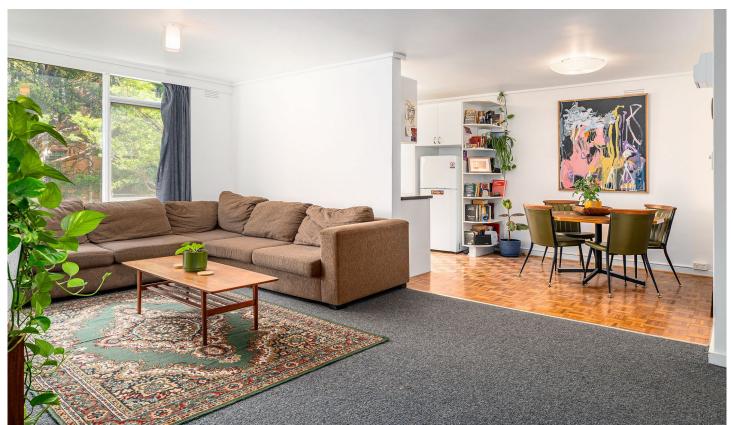

## 38/32 King William Street FITZROY VIC

Surrounded by a peaceful leafy green setting, this spacious 1960's apartment is sure to please.

The generous sized residence features an oversized light filled living room, private balcony with a beautiful outlook, split system cooling/heating, contemporary kitchen and adjacent dining, double bedroom with built in robes, central bathroom and handy off street parking.

The perfect urban lifestyle experience.