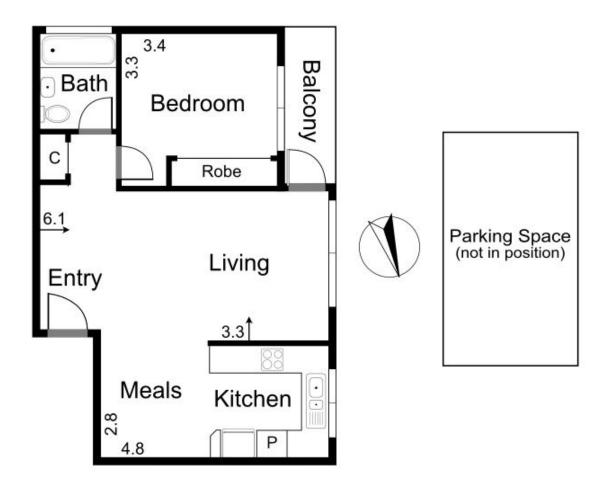

## 38/32 King William Street FITZROY VIC

Surrounded by a peaceful leafy green setting, this spacious 1960's apartment is sure to please.

The generous sized residence features an oversized light filled living room, private balcony with a beautiful outlook, split system cooling/heating, contemporary kitchen and adjacent dining, double bedroom with built in robes, central bathroom and handy off street parking.