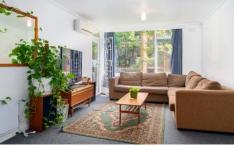

## 38/32 King William Street FITZROY VIC

Surrounded by a peaceful leafy green setting, this spacious 1960's apartment is sure to please.

The generous sized residence features an oversized light filled living room, private balcony with a beautiful outlook, split system cooling/heating, contemporary kitchen and adjacent dining, double bedroom with built in robes, central bathroom and handy off street parking.

The perfect urban lifestyle experience.