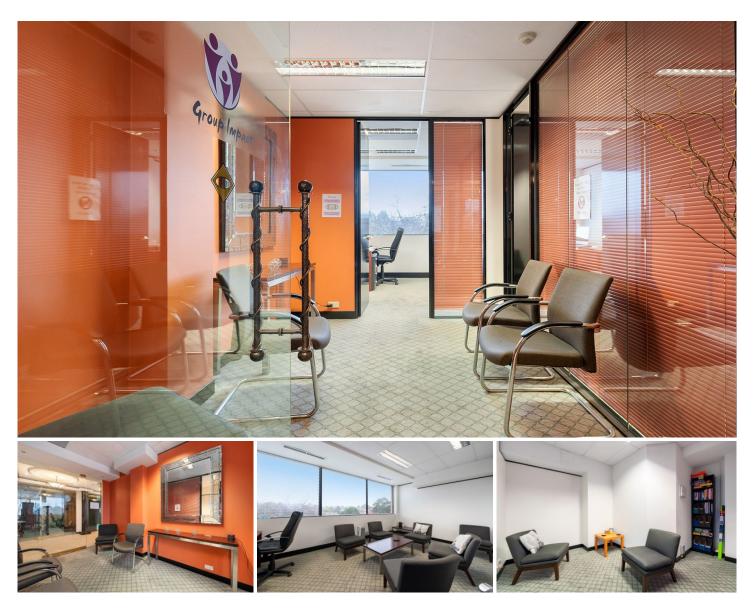

## 401/1 Princess Street KEW VIC

2 room office suite, plus reception area Floor Area \*35sqm The building features security entrance, convenient lift access, boardroom and gymnasium Great natural light with amazing Northern aspect Perfect for Medical Consulting or Professional Office Busy Business Location Premier Kew Junction Precinct Close to public transport options, boutique retail, tranquil bike trails and parkland Vacant Possession Available Expect rent of \*\$20,000pa