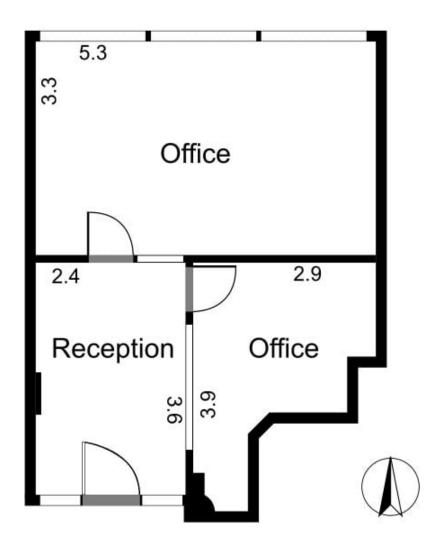

## 401/1 Princess Street KEW VIC

2 room office suite, plus reception area Floor Area \*35sqm The building features security entrance, convenient lift access, boardroom and gymnasium Great natural light with amazing Northern aspect Perfect for Medical Consulting or Professional Office Busy Business Location Premier Kew Junction Precinct Close to public transport options, boutique retail, tranquil bike trails and parkland Vacant Possession Available Expect rent of \*\$20,000pa