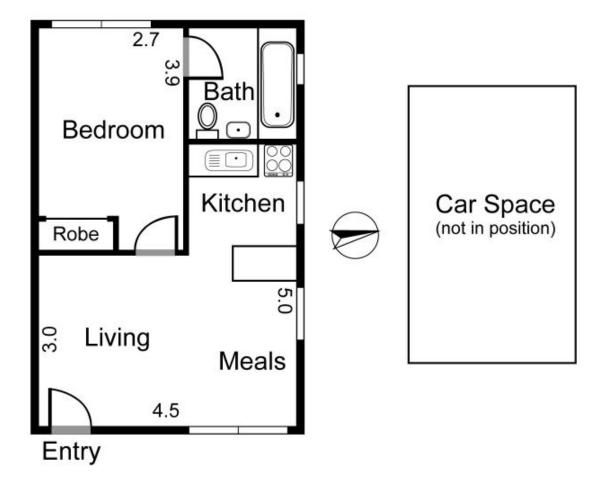

## 1/243 Nicholson Street ABBOTSFORD VIC

Ideal opportunity to secure this well presented ground floor residence.

With secure intercom entry and sporting an exclusive block of only 6, the apartment showcases open plan living/dining, kitchen with meals, double bedroom with ensuite bathroom and prized off street parking.