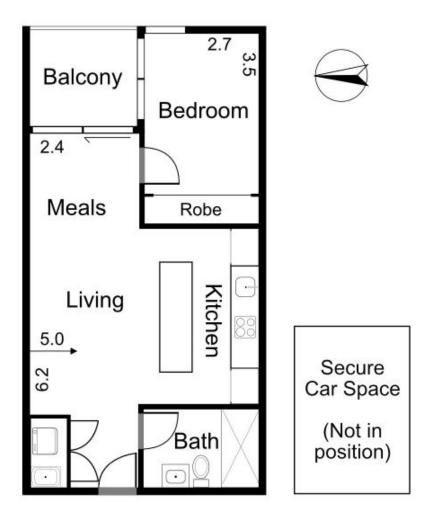

The modern residence showcases an open plan living/dining, leading out to a private balcony, entertainer's kitchen with stainless steel gas appliances and stone benchtop,

large bedroom with built in robes, central bathroom with rain shower and euro style laundry.

Featuring stunning timber flooring, split system heating/cooling, video intercom, convenient lift access, double glazing and garage parking.

The Hayball Architect designed complex boasts a communal garden, BBQ, kitchen and cinema.