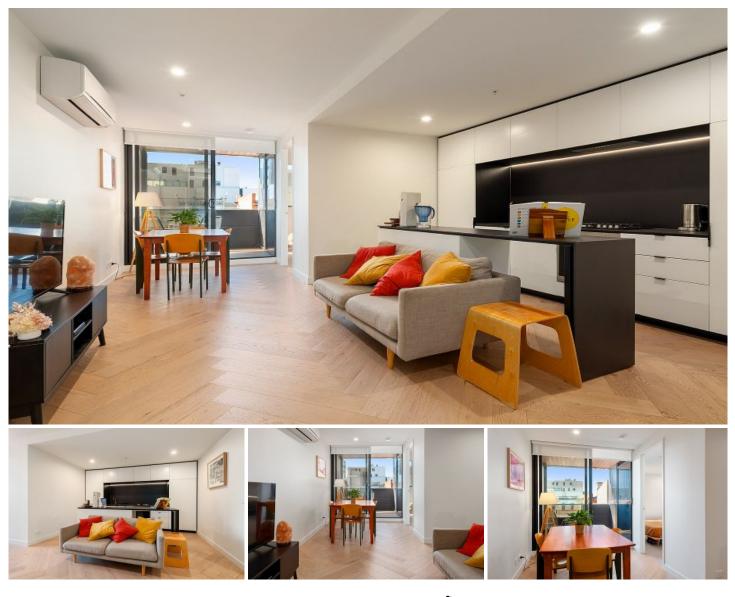

## 215/338 Gore Street FITZROY VIC

With a rich Fitzroy Theatre history and premier position, "The Lyric? is an amazing transformation of the former MacRobertson Warehouse, setting the standard for luxe living.

The modern residence showcases an open plan living/dining, leading out to a private balcony, entertainer's kitchen with stainless steel gas appliances and stone benchtop,

large bedroom with built in robes, central bathroom with rain shower and euro style laundry.

Featuring stunning timber flooring, split system heating/cooling, video intercom, convenient lift access, double glazing and garage parking.

The Hayball Architect designed complex boasts a communal garden, BBQ, kitchen and cinema.