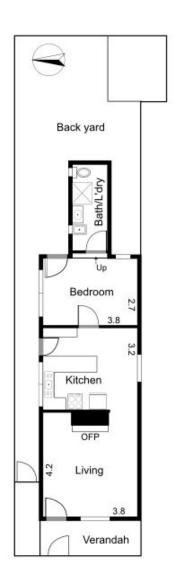

## 36 Lithgow Street ABBOTSFORD VIC

Fantastic opportunity to renovate, update, invest or land bank this classic style residence (STCA).

Offered in comfortable order throughout, the home features an inviting living room, kitchen with meals/dining, spacious bedroom, bathroom with laundry and tranquil courtyard/garden setting.

The property retains some period features, typical of the era and is an ideal entry point for first home buyers and astute rental investors.

Location is outstanding, close to world renowned restaurants, cafes, bars, art galleries, parkland, scenic Yarra River bike trails, public transport options and CBD. This is affordable abode, is not to be missed.