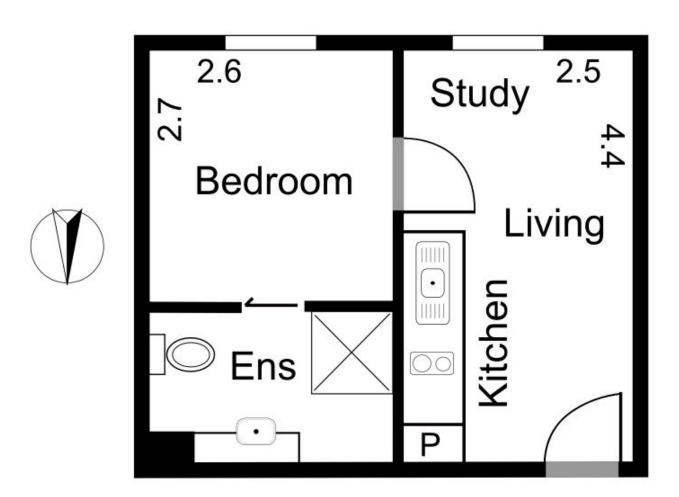

## 620/45 Victoria Parade COLLINGWOOD VIC

Ideally positioned right in the heart of all things Collingwood.

Bordering East Melbourne and Fitzroy's lifestyle attributes, is this cool inner north residence.

"Cambridge Court" is a fantastic student accommodation investment choice, attracting favourable rental returns.

Tranquil communal garden setting, the abode boasts good natural light, a generous bedroom with ensuite, open plan living/dining

and kitchen/meals.

Close to Fitzroy Gardens, RMIT, Catholic University, art galleries, scenic Yarra River bike trails and the culinary delights of popular Smith, Gertrude and Victoria Streets.

Current Covid-19 Notice