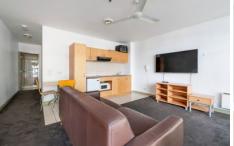

## 604/45 Victoria Parade COLLINGWOOD VIC

This spacious ground floor residence, is the ideal entry point investment.

Expect a rental return of \*\$300pw, the apartment showcases an open plan living/dining, smart design kitchen, double bedroom with robes, spilt system heating and cooling, central bathrtoom and its own private entry.

Cambridge Court is a very popular block, with its close proximity to all the local delights that Collingwood has to offer and the CBD.

Positioned within a tranquil garden setting, the generous \*45sqm layout of this urban abode is certainly a big drawcard.