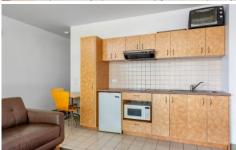

## 604/45 Victoria Parade COLLINGWOOD VIC

This spacious ground floor residence, is the ideal entry point investment.

Expect a rental return of \*\$300pw, the apartment showcases an open plan living/dining, smart design kitchen, double bedroom with robes, spilt system heating and cooling, central bathrtoom and its own private entry.