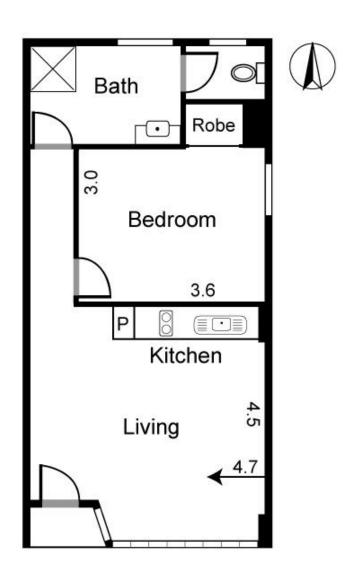

## 604/45 Victoria Parade COLLINGWOOD VIC

This spacious ground floor residence, is the ideal entry point investment.

Expect a rental return of \*\$300pw, the apartment showcases an open plan living/dining, smart design kitchen, double bedroom with robes, spilt system heating and cooling, central bathrtoom and its own private entry.

Cambridge Court is a very popular block, with its close proximity to all the local delights that Collingwood has to offer and the CBD.

Positioned within a tranquil garden setting, the generous \*45sqm layout of this urban abode is certainly a big drawcard.