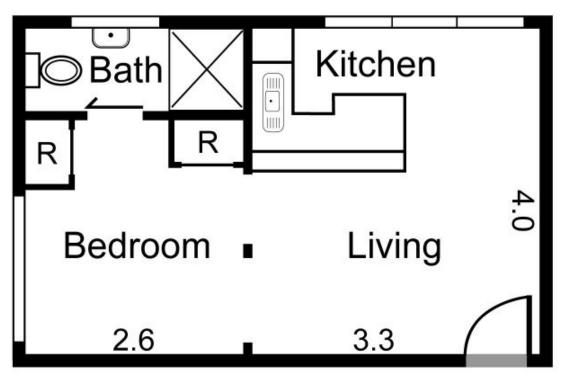

## 10/41 Napier Street FITZROY VIC

Located in arguably one of Fitzroy's finest residential tree lined streets, is this first floor urban retreat.

The apartment boasts a light filled living room, kitchen/meals area, archway separation of bedroom, with built in robes and en-suite bathroom.