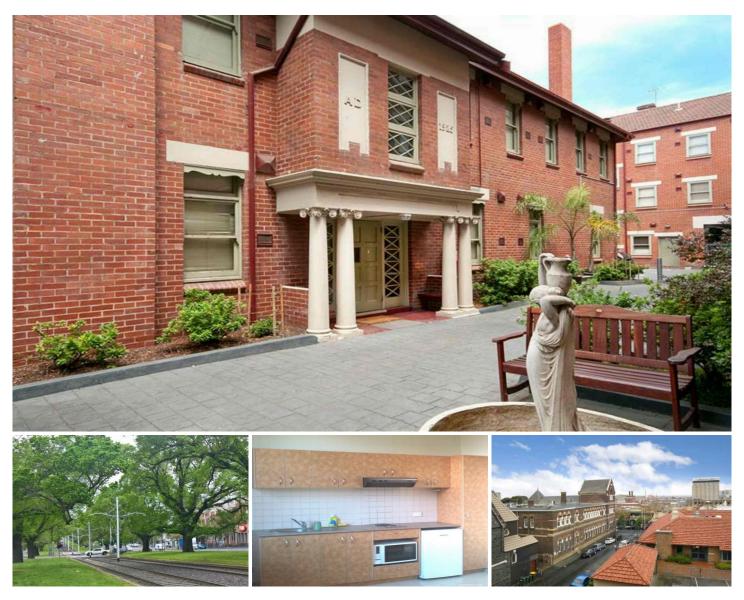

## 501/45 Victoria Parade COLLINGWOOD VIC

CAMBRIDGE COURT a spacious setting in a sought after location bordering East Melbourne.

Close to Fitzroy Gardens, RMIT, Catholic University, Smith Street, public transport and CBD

Enjoy this size approximately 42m2

Strictly Full Time Student Accomodation

Separate 1 Bedroom ground floor apartment Popular open plan living with kitchenette, and central bathroom

Currently let Gross Return \$14,040 pa