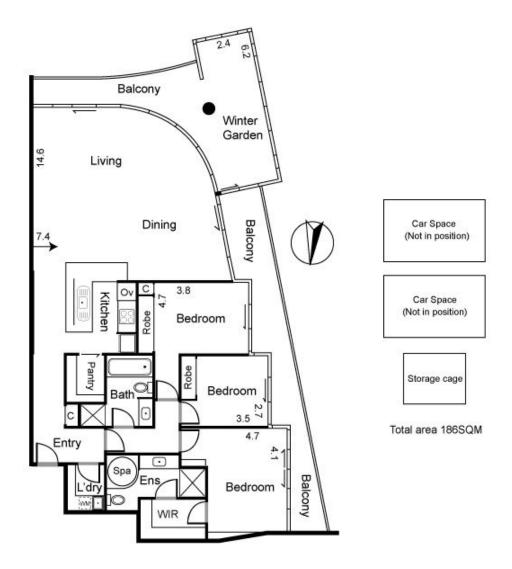

Favourably positioned on the 22nd Floor, this amazing house-sized 186sqm apartment is sure to impress. Showcasing breathtaking city and harbour views, all 3 bedrooms are united with access to the generous entertainers terrace.

## Property Features:

High End Renovation

Views of Victoria Harbour, Port Phillip Bay, Great Dividing Range and Melbourne Star Observation Wheel

Balcony doors open up onto the spacious alfresco terrace Gourmet kitchen with marble benchtops and butler's pantry Top of the line Miele and Smeg stainless steel appliances Master bedroom with walk in robe and ensuite with spa bath

## 3 🛤 2 🚔 2 🚘

| Туре          |  |
|---------------|--|
| Price         |  |
| Building Size |  |
| View          |  |

- : Apartment
- :\$1,540,000
- : 186 sqm

: https://www.petermarkovic.com.au/sale/ vic/inner-city/docklands/residential/apart ment/7485167