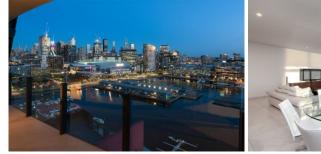

Favourably positioned on the 22nd Floor, this amazing house-sized 186sqm apartment is sure to impress. Showcasing breathtaking city and harbour views, all 3 bedrooms are united with access to the generous entertainers terrace.

## Property Features:

High End Renovation

Views of Victoria Harbour, Port Phillip Bay, Great Dividing Range and Melbourne Star Observation Wheel

Balcony doors open up onto the spacious alfresco terrace Gourmet kitchen with marble benchtops and butler's pantry Top of the line Miele and Smeg stainless steel appliances Master bedroom with walk in robe and ensuite with spa bath