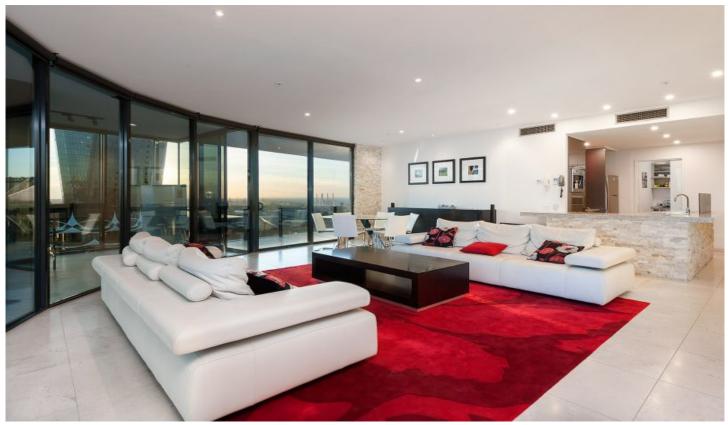

Favourably positioned on the 22nd Floor, this amazing house-sized 186sqm apartment is sure to impress. Showcasing breathtaking city and harbour views, all 3 bedrooms are united with access to the generous entertainers terrace.

## Property Features:

High End Renovation

Views of Victoria Harbour, Port Phillip Bay, Great Dividing Range and Melbourne Star Observation Wheel

Balcony doors open up onto the spacious alfresco terrace Gourmet kitchen with marble benchtops and butler's pantry Top of the line Miele and Smeg stainless steel appliances Master bedroom with walk in robe and ensuite with spa bath