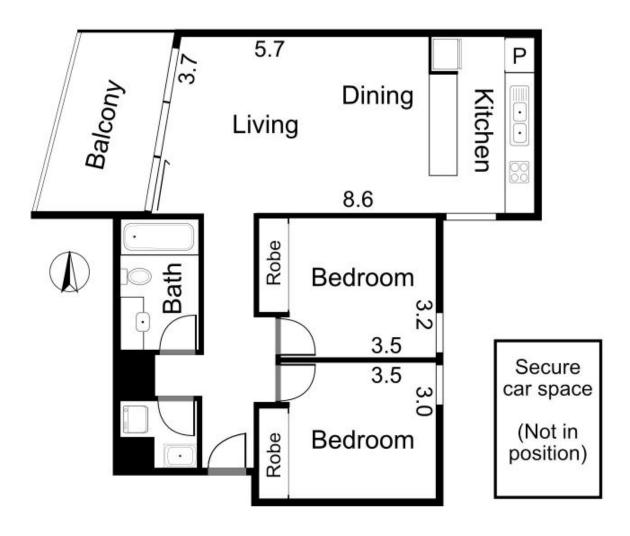

Tranquil light filled open plan living, opening onto a private terrace, just perfect for alfresco dining and entertaining.

Showcasing two bedrooms with built in robes, deluxe bathroom and separate laundry.

## 2 🎮 1 🚔 1 🚘

- Type : Apartment
- **Price :** \$ 610,000
- View : https://www.petermarkovic.com.au/sale/vic/east/ hawthorn/residential/apartment/7485173

Antonio Lorusso 0477220003