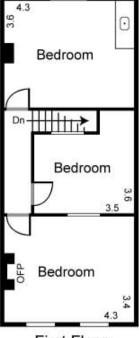

## 3 📭 1 🖺

**Type**: House **Price**: \$ 1,250,000

View: https://www.petermarkovic.com.au/sale/vic/inner-

city/fitzroy/residential/house/7485188

**Ground Floor** 

First Floor