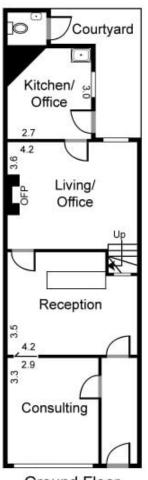

## 3 📭 1 🖺

**Type**: House **Price**: \$ 1,250,000

View: https://www.petermarkovic.com.au/sale/vic/inner-

city/fitzroy/residential/house/7485188

**Ground Floor** 

First Floor