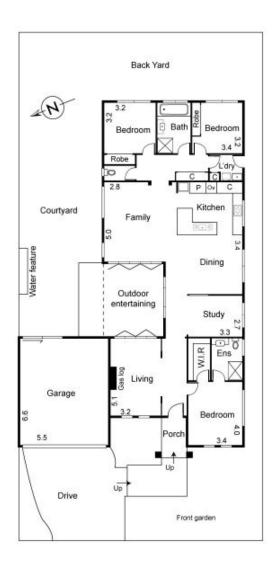

## 8 Wild Cherry Avenue PAKENHAM VIC

Offering a sophisticated designer feel and an undeniable "WOW FACTOR", this generous home is complemented with every conceivable luxury.

Handy position, just minutes from Beaconhills and Pakenham Secondary College.

Boasting multiple living zones, 3 spacious bedrooms with quality carpets, study area/potential 4th bedroom, large robe, striking wallpaper and master showcasing a luxurious ensuite.

Centrally focused, the immaculate and chic hostess kitchen isn't spared from any extra features and family conveniences. Modern stainless steel appliances, stone bench top and designer splashback.

Additional Features Include:

- Double Garage

For full version visit the website