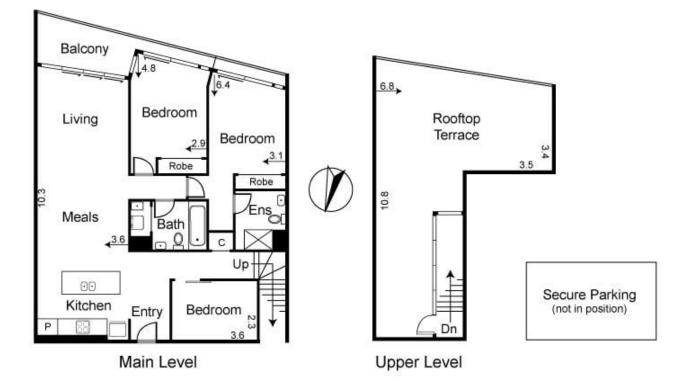

## 1702/8 Mccrae Street DOCKLANDS VIC

Be the envy of most, when you entertain on this large private roof top terrace, with sweeping views extending from the city right across to Port Phillip Bay.

Positioned on the 17th floor, this modern apartment has a lot to offer. With spectacular city views, desirable floor plan, the residence features 3 bedrooms, master with ensuite, generous sparkling bathroom, European style laundry and climate control heating/cooling.

Combining gourmet kitchen with stone benchtop, stainless steel appliances, gas cooking, dishwasher, open plan living/dining leading out to a second balcony/terrace, intercom entry and secure basement parking.