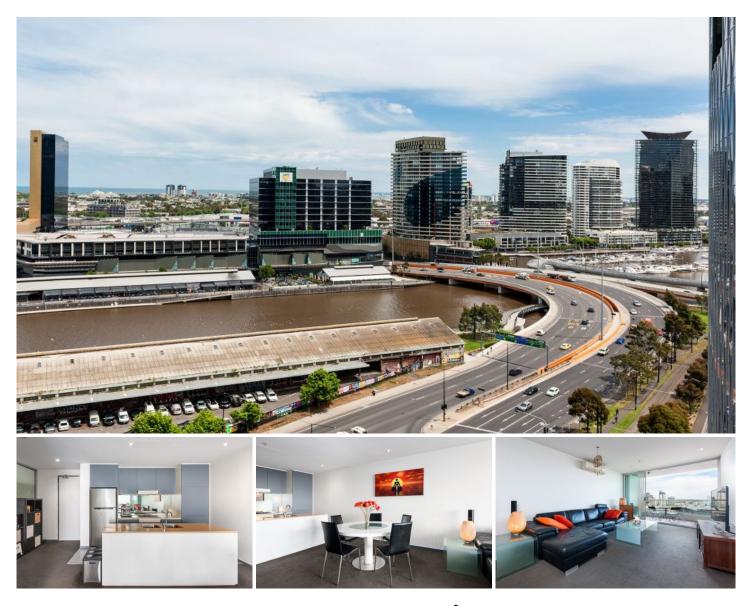

## 1702/8 Mccrae Street DOCKLANDS VIC

Be the envy of most, when you entertain on this large private roof top terrace, with sweeping views extending from the city right across to Port Phillip Bay.

Positioned on the 17th floor, this modern apartment has a lot to offer. With spectacular city views, desirable floor plan, the residence features 3 bedrooms, master with ensuite, generous sparkling bathroom, European style laundry and climate control heating/cooling.

Combining gourmet kitchen with stone benchtop, stainless steel appliances, gas cooking, dishwasher, open plan living/dining leading out to a second balcony/terrace, intercom entry and secure basement parking.

The complex showcases an indoor swimming pool, barbeque area and is conveniently located within walking distance of the Harbour, trams, trains and only minutes to