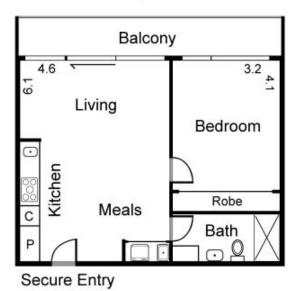

## 434/20 Shamrock Street ABBOTSFORD VIC

If you have been looking for an oversized 1 Bedroom apartment, then this is it.

Showcasing a favourable North Facing outlook, the residence features an entertainers living/dining with polished floors, modern kitchen with Smeg appliances and double bedroom with BIR's.

Combining central bathroom, euro laundry, balcony/terrace with views of the Yarra River Treetops, split system heating/cooling, handy storage and remote garage parking. Ideal position close to Parkland, Yarra River bike and walking trails, public transport, restaurants, bars, cafes and boutique clothing retailers.