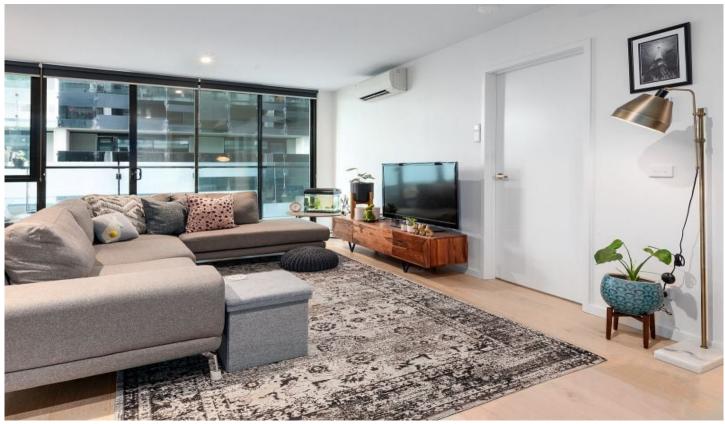

## 434/20 Shamrock Street ABBOTSFORD VIC

If you have been looking for an oversized 1 Bedroom apartment, then this is it.

Showcasing a favourable North Facing outlook, the residence features an entertainers living/dining with polished floors, modern kitchen with Smeg appliances and double bedroom with BIR's.

Combining central bathroom, euro laundry, balcony/terrace with views of the Yarra River Treetops, split system heating/cooling, handy storage and remote garage parking. Ideal position close to Parkland, Yarra River bike and walking trails, public transport, restaurants, bars, cafes and boutique clothing retailers.