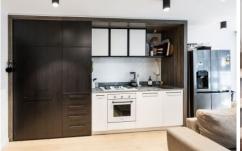

## 434/20 Shamrock Street ABBOTSFORD VIC

If you have been looking for an oversized 1 Bedroom apartment, then this is it.

Showcasing a favourable North Facing outlook, the residence features an entertainers living/dining with polished floors, modern kitchen with Smeg appliances and double bedroom with BIR's.