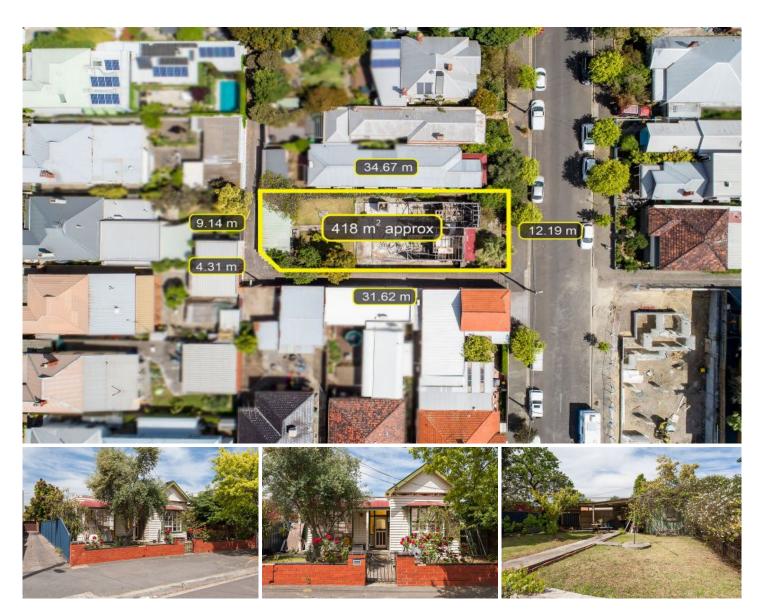

## 10 Taylor Street FITZROY NORTH VIC

Book in the Architect and Builder, for this amazing land of opportunity.

Still retaining the original period facade, the potential to improve this property is exciting.

Quiet residential street bordering Merri Creek parkland, the partial residence boasts a prime corner position with handy side laneway and ROW access, off street car parking and generous rear garden to accommodate your extension plans.

## 2 🗀 1 📛 2 🖨

Type : House Price : \$ 1,425,000 Land Size : 418 sqm

View : https://www.petermarkovic.com.au/sale/vic/i

nner-city/fitzroy-north/residential/house/748

5726