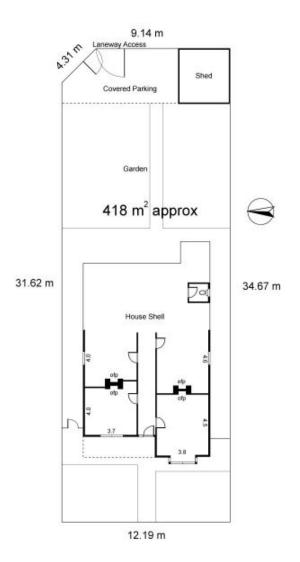

Quiet residential street bordering Merri Creek parkland, the partial residence boasts a prime corner position with handy side laneway and ROW access, off street car parking and generous rear garden to accommodate your extension plans.

## 2 🗀 1 📛 2 🖨

Type : House Price : \$ 1,425,000 Land Size : 418 sqm

View : https://www.petermarkovic.com.au/sale/vic/i

nner-city/fitzroy-north/residential/house/748

5726