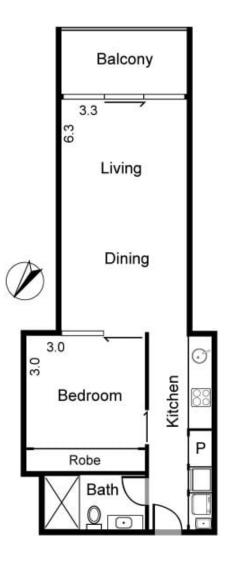

This large one-bedroom apartment showcases a spacious bedroom with BIR's, inviting kitchen, featuring granite bench tops, Smeg appliances, concealed fridge and smart storage. Featuring a large living area with floor to ceiling windows, that opens out onto your own private terrace.