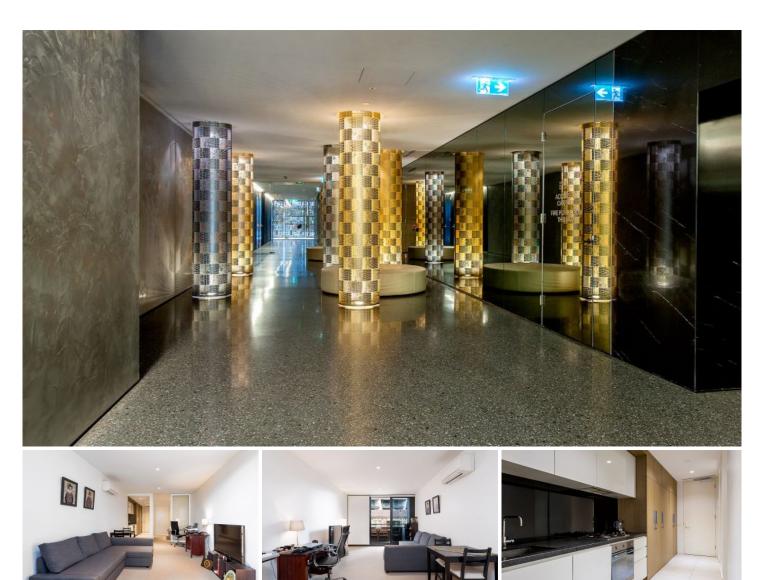

## 206/74 Queens Road MELBOURNE VIC

Proudly positioned on the 2nd floor of the stylish "Monarch Building", is this magnificently designed abode. Located in arguably one of Melbourne's finest locations opposite Albert park lake.

This large one-bedroom apartment showcases a spacious bedroom with BIR's, inviting kitchen, featuring granite bench tops, Smeg appliances, concealed fridge and smart storage. Featuring a large living area with floor to ceiling windows, that opens out onto your own private terrace.