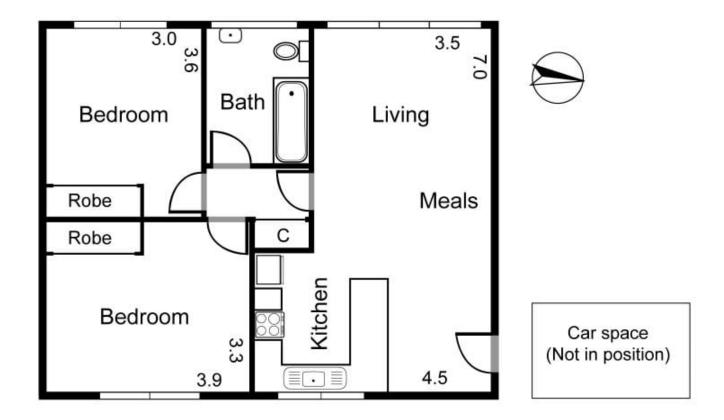

## 4/261 Heidelberg Road NORTHCOTE VIC

Favourably positioned opposite Fairfield Boathouse and extensive parkland, this generous size apartment is sure to please.

Offering scope to cosmetically update, the residence features a large open plan living/dining room, kitchen with meals, 2 bedrooms with built in robes, central bathroom with laundry facilities and car parking.