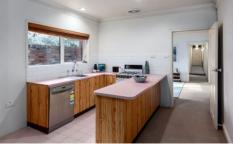

Showcasing 2 large bedrooms with double built in robes, tranquil living with northerly aspect, central bathroom with spa bath, separate laundry and kitchen/meals with dining area.

Featuring high ceilings, ornate features typical of the era, open fire places, hydronic heating throughout and lovely courtyard/garden, just perfect for entertaining.