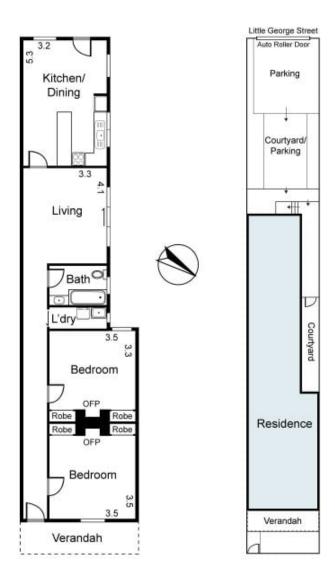

## 109 George Street FITZROY VIC

Located in one of Fitzroy's finest tree-lined residential streets, this period home has romantic appeal, that shines through.

With a generous block offering prized off street parking for 2 cars via Little George Street, the potential for an easy update, renovation or dual dwelling (STCA) is sure to be of great interest.

Showcasing 2 large bedrooms with double built in robes, tranquil living with northerly aspect, central bathroom with spa bath, separate laundry and kitchen/meals with dining area.

Featuring high ceilings, ornate features typical of the era, open fire places, hydronic heating throughout and lovely courtyard/garden, just perfect for entertaining.

Premier locale central to popular Gertrude, Smith and

2 📭 1 🖺 2 🗬

Type : House Price : \$ 1,275,000 Land Size : 196 sqm

View: https://www.petermarkovic.com.au/sale/vic/inner-city/fitzroy/residential/house/7485816