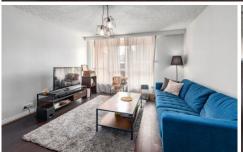

## 20/106 Cross Street WEST FOOTSCRAY VIC

Ideal opportunity to secure an entry point apartment, in a highly sought after pocket of the Inner West.

Showcasing open plan living/dining with floorboards, 2 bedrooms, built in robes, separate kitchen/meals, gas cooking, central bathroom with laundry and undercover car park.