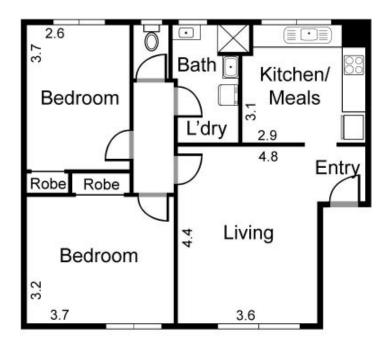

## 20/106 Cross Street WEST FOOTSCRAY VIC

Ideal opportunity to secure an entry point apartment, in a highly sought after pocket of the Inner West.

Showcasing open plan living/dining with floorboards, 2 bedrooms, built in robes, separate kitchen/meals, gas cooking, central bathroom with laundry and undercover car park.

Quietly tucked away at the rear of the block, located close to parkland, Train Station, popular restaurants, cafes, bars and shopping.

2 📭 1 🚍 1 🚍

Type: Apartment Price: \$ 347,000

**View**: https://www.petermarkovic.com.au/sale/vic/west/ west-footscray/residential/apartment/7485832