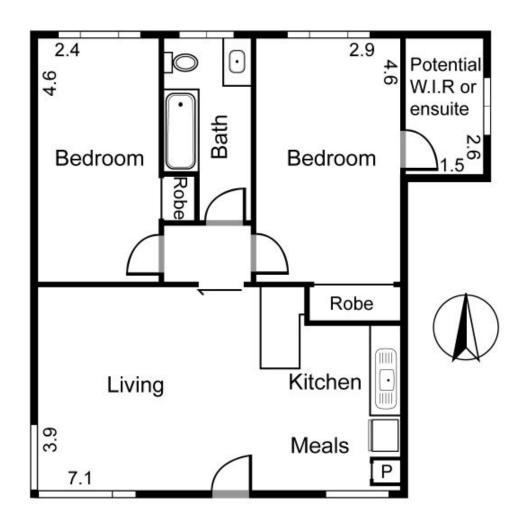

## 5/228 Nicholson Street ABBOTSFORD VIC

Fantastic opportunity to secure a larger than average light filled residence, in a boutique block of only 6.

Positioned on the first floor showcasing CBD views, the abode features smart open plan living/dining, 2 northerly aspect double bedrooms, both with built in robes and master with study area or potential en-suite or WIR.

New kitchen, updated central bathroom, ducted air-conditioning, heating and prized car parking.

Location is fantastic, close to legendary Victoria and Johnston Street's restaurants, cafes, bars, bike trails, parkland and galleries.