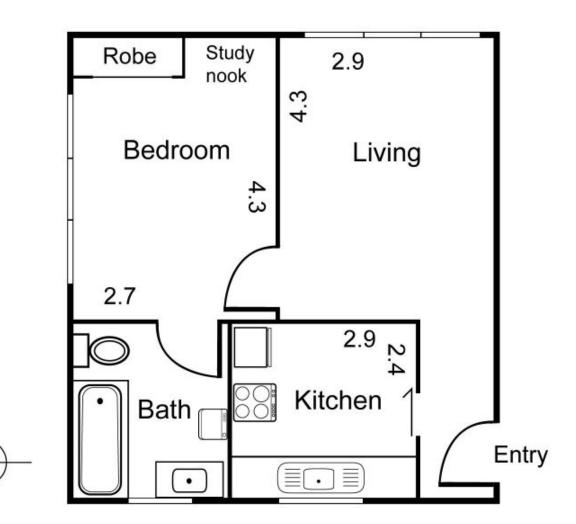

## 8/63 Elizabeth Street RICHMOND VIC

Showcasing wonderful district views towards the CBD and MCG lights, this is the perfect affordable entry point residence.

Enjoy the vibrant lifestyle that this fantastic position has to offer.

Featuring an open plan living/dining, separate kitchen with meals, large bedroom including handy study nook and bathroom with laundry facilities.

The apartment is blessed with good natural light, security entrance, car park and part of a favourable boutique block of only 8.

Close proximity to parkland, public transport, popular Victoria Street and Bridge Road restaurants, cafes, bars and fashion strip.

Perfect entry point owner occupier abode or ideal strong