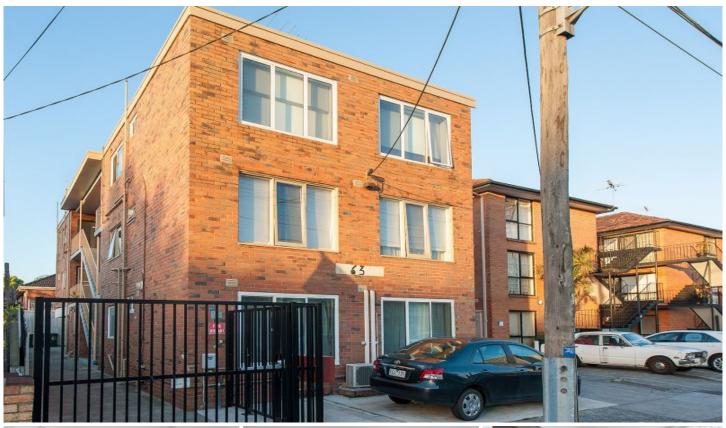

## 8/63 Elizabeth Street RICHMOND VIC

Showcasing wonderful district views towards the CBD and MCG lights, this is the perfect affordable entry point residence.

Enjoy the vibrant lifestyle that this fantastic position has to offer.

Featuring an open plan living/dining, separate kitchen with meals, large bedroom including handy study nook and bathroom with laundry facilities.

The apartment is blessed with good natural light, security entrance, car park and part of a favourable boutique block of only 8.

Close proximity to parkland, public transport, popular Victoria Street and Bridge Road restaurants, cafes, bars and fashion strip.

Perfect entry point owner occupier abode or ideal strong