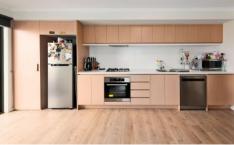

## 3 Dapple Lane WESTMEADOWS VIC

This modern designer townhouse, is the perfect fit.

Showcasing a spacious light filled layout, open plan living/dining, tranquil balcony/terrace, well appointed kitchen, bedroom with built in robe, central bathroom with laundry and remote garage parking with handy storage area.

Features also include heating, broadband, dishwasher and solar power hot water.

Fantastic location close to parkland, shopping, local schools and public transport.

Ideal investment or entry point first home.