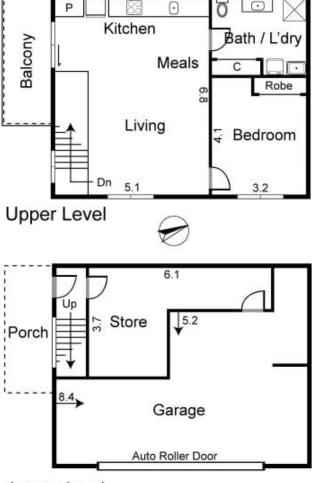

## 3 Dapple Lane WESTMEADOWS VIC

This modern designer townhouse, is the perfect fit.

Showcasing a spacious light filled layout, open plan living/dining, tranquil balcony/terrace, well appointed kitchen, bedroom with built in robe, central bathroom with laundry and remote garage parking with handy storage area.

1 🚐 1 🚍 2 🗬

**Type:** Townhouse

**View**: https://www.petermarkovic.com.au/sale/vic/north/westmeadows/residential/townhouse/7485840

Antonio Lorusso 0477220003

Paul Markovic 0411866464

Lower level