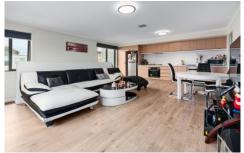

## 3 Dapple Lane WESTMEADOWS VIC

This modern designer townhouse, is the perfect fit.

Showcasing a spacious light filled layout, open plan living/dining, tranquil balcony/terrace, well appointed kitchen, bedroom with built in robe, central bathroom with laundry and remote garage parking with handy storage area.