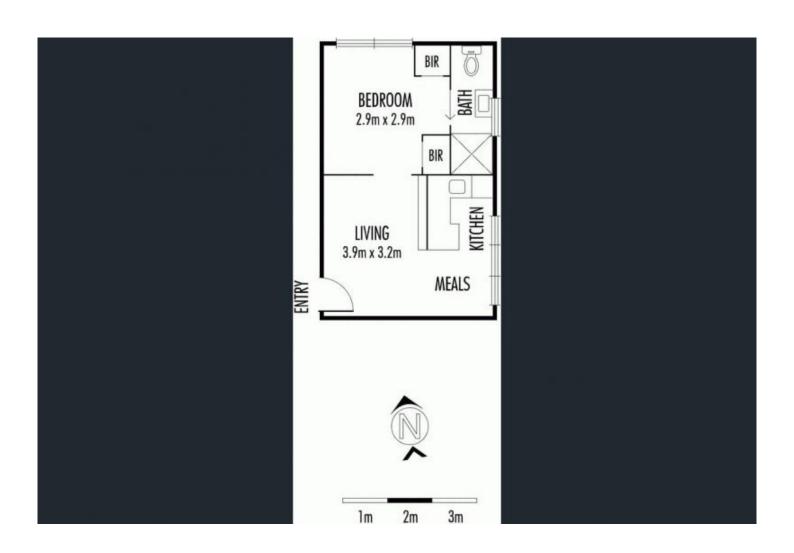

## 14/41 Napier Street FITZROY VIC

This superb entry point apartment is the perfect investment choice or ideal city pad. Favourably positioned in the Paris end of Napier Street, the light filled residence showcases a smart open plan design, bedroom with built in robes, renovated kitchen/meals with stainless steel appliances, security entrance and updated bathroom.