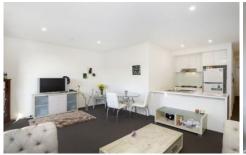

## 104/30-32 Ashley Street WEST FOOTSCRAY VIC

This impressive first floor apartment offers a great opportunity to secure your entry point into a highly sought after pocket, of the Inner West.

The residence features two bedrooms complete with built in robes, generous bathroom, open plan living/dining area accompanied by a generous terrace. Contemporary kitchen with 600mm electric oven, cooktop, dishwasher and euro style laundry.

Features include split-system heating and cooling, secure basement car park, storage cage, solar panels, cctv cameras and intercom.

Close proximity to High Point Shopping Centre, Central

2 🕒 1 📛 1 🖨

Type: Apartment Price: \$387,000