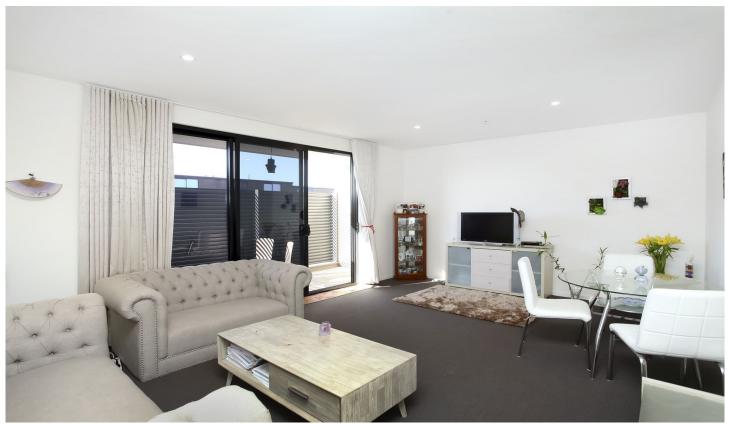

## 104/30-32 Ashley Street WEST FOOTSCRAY VIC

This impressive first floor apartment offers a great opportunity to secure your entry point into a highly sought after pocket, of the Inner West.

The residence features two bedrooms complete with built in robes, generous bathroom, open plan living/dining area accompanied by a generous terrace. Contemporary kitchen with 600mm electric oven, cooktop, dishwasher and euro style laundry.

Features include split-system heating and cooling, secure basement car park, storage cage, solar panels, cctv cameras and intercom.

Close proximity to High Point Shopping Centre, Central

2 🕒 1 📛 1 🖨

Type: Apartment Price: \$387,000