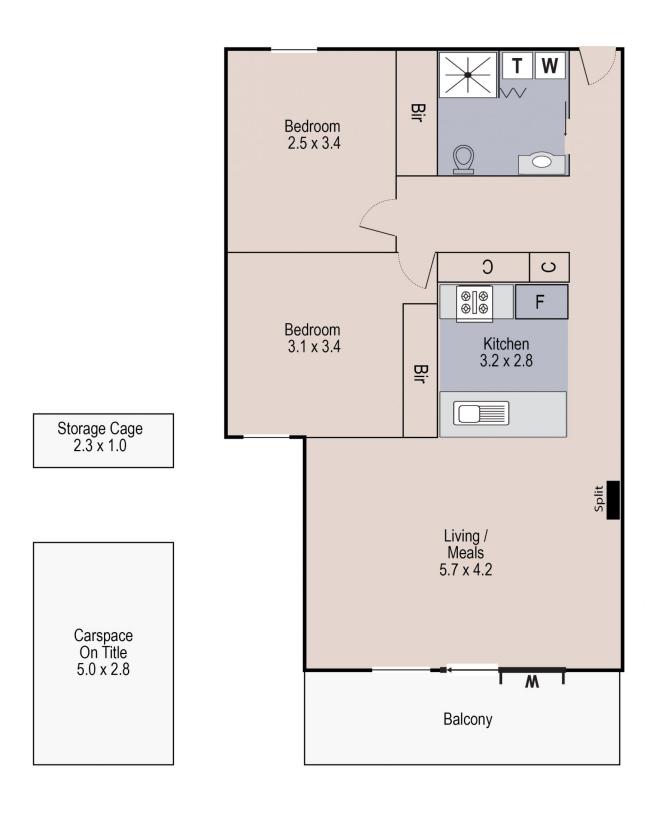

## 104/30-32 Ashley Street WEST FOOTSCRAY VIC

This impressive first floor apartment offers a great opportunity to secure your entry point into a highly sought after pocket, of the Inner West.

The residence features two bedrooms complete with built in robes, generous bathroom, open plan living/dining area accompanied by a generous terrace. Contemporary kitchen with 600mm electric oven, cooktop, dishwasher and euro style laundry.

Features include split-system heating and cooling, secure basement car park, storage cage, solar panels, cctv cameras and intercom.

Close proximity to High Point Shopping Centre, Central

2 🕒 1 📛 1 🖨

Type: Apartment Price: \$387,000