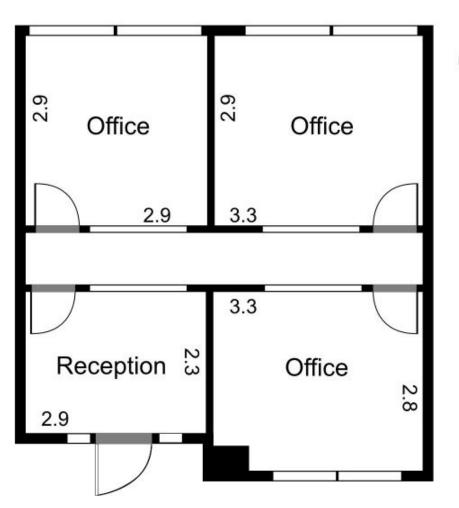

## 306/89 High Street KEW VIC

3 Rooms, and Reception

Located in the popular Kew Junction Tower, this outstanding property showcases 3 executive offices, reception.

The building is well set up for your business, multi office or medical consulting, handy coffee shop inside the building, lifts, bathrooms and kitchenette.

Centrally located in the heart of the Kew's business district, offering endless networking opportunities.

Type : Offices
Price : \$ 280,000
Building Size : 45 sqm

View : https://www.petermarkovic.com.au/sale/