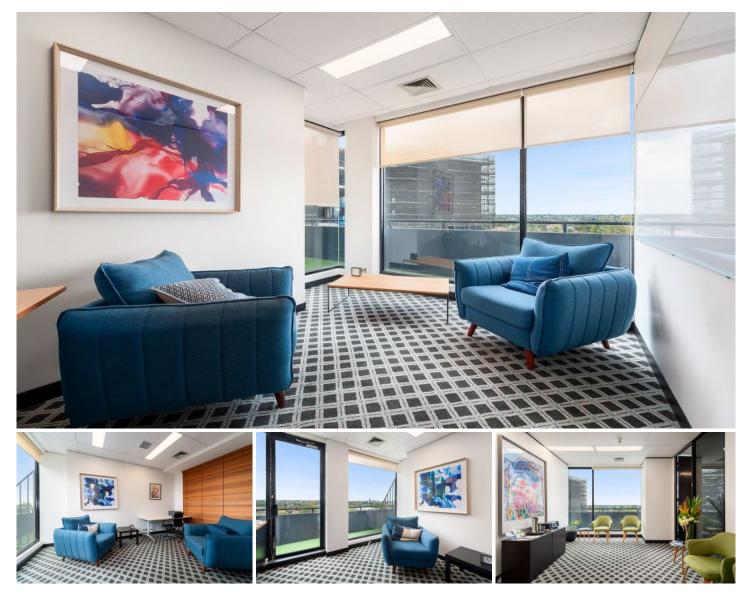

## 603/89 High Street KEW VIC

Office suite with three rooms plus car space, on the sixth floor of this magnificent business precinct.

Located in the popular Kew Junction Tower, this outstanding property showcases 2 executive offices and reception area.

The building is well set up for your business, convenient lift access, bathrooms and kitchenette.

Centrally positioned and offering endless networking opportunities.

Expect rent of \$20,000 per annum net, this is an ideal investment with great returns or a fantastic entry point for the owner occupier.