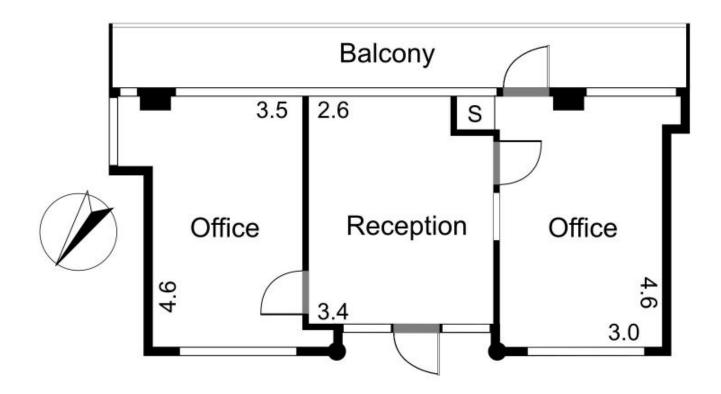

## 603/89 High Street KEW VIC

Office suite with three rooms plus car space, on the sixth floor of this magnificent business precinct.

Located in the popular Kew Junction Tower, this outstanding property showcases 2 executive offices and reception area.