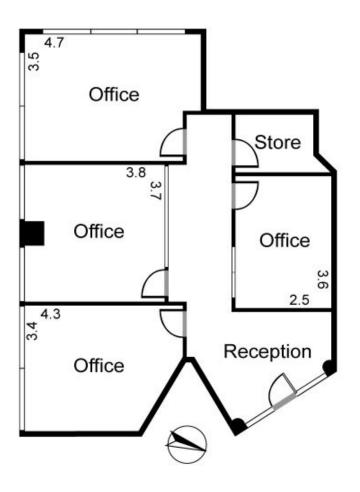

## 503/1 Princess Street KEW VIC

- Generous Floor Area of \*85sqm
- Multi 4 Room Office, plus Reception Area
- Kitchenette
- Handy Storage RoomGreat natural light
- Ideal for medical consulting or professional office suite
  Vibrant "Kew Junction? Business Precinct
- Close to public transport options, boutique retail, tranquil bike trails and parkland
- The building features security entrance, convenient lift access, boardroom and gymnasium
- Prized car parking for 3 tandem parks