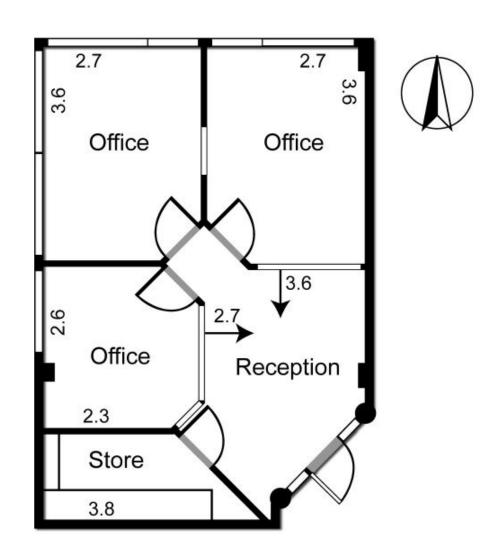

## 303/1 Princess Street KEW VIC

Multi Room Office with Reception Area and Storage Floor Area \*44sqm

The building features security entrance, convenient lift access, boardroom and gymnasium

Great natural light with a North facing aspect Perfect for Medical Consulting or Professional Office