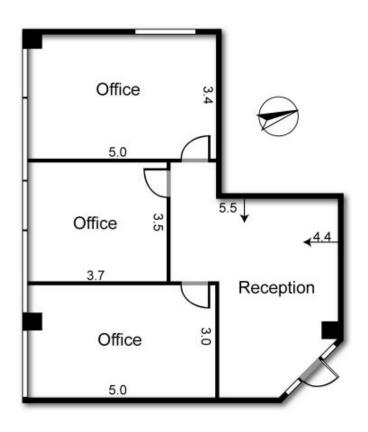

## 316/89-93 High Street KEW VIC

Ideal for Medical Consulting or Professional Office

Floor Area: \*75sqm
Great natural light
Multi Room Setup
Reception/Waiting Room
Premier Kew Junction Position
Busy Business Precinct
Close to public transport entire