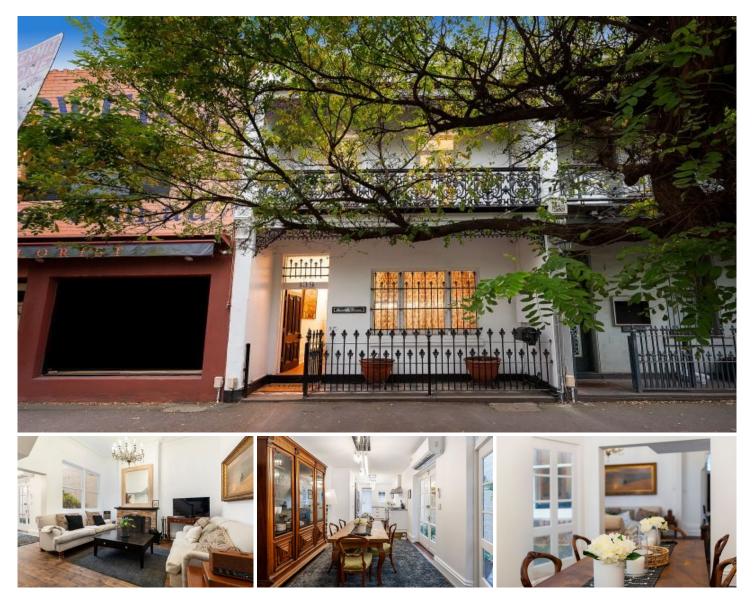

## **139 Victoria Parade FITZROY VIC**

Showcasing a magnificent combination of contemporary design, striking renovation and intricate original features, typical of the era.

This charming period home features 3 large bedrooms, a 4th bedroom that would also be a perfect work environment or formal living room.

Premier blue-chip position bordering East Melbourne, makes this the ideal commanding urban residence, amongst other stately homes and fine commercial business'.

This property has an expansive open plan living and dining room, just perfect for entertaining, modern kitchen with stainless steel commercial size oven, dishwasher, 2 bathrooms and separate laundry.

The abode is the perfect mix of luxury, security and style,