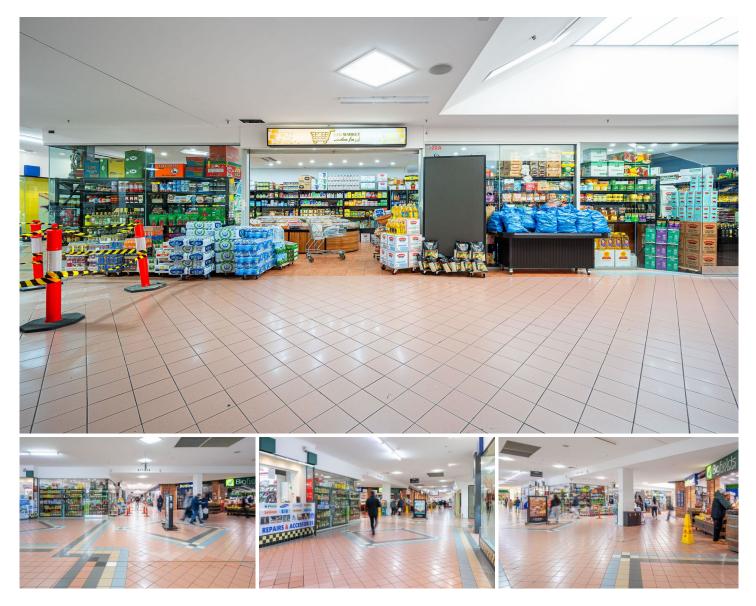

## Shop 120A/8-34 Gladstone Park Drive GLADSTONE PARK VIC

- ? In good company with National Brands like Woolworths, Aldi, Priceline, Australia Post,
- Commonwealth and ANZ Bank

- ? Building Area 104sqm\*
  ? Access to major arterials
  ? Just minutes from Melbourne Airport
- ? Securely Rented at \$30,680pa\*
- ? Leased until the 1st May 2026
- ? Further Options of 3 x 3 x 3 Years