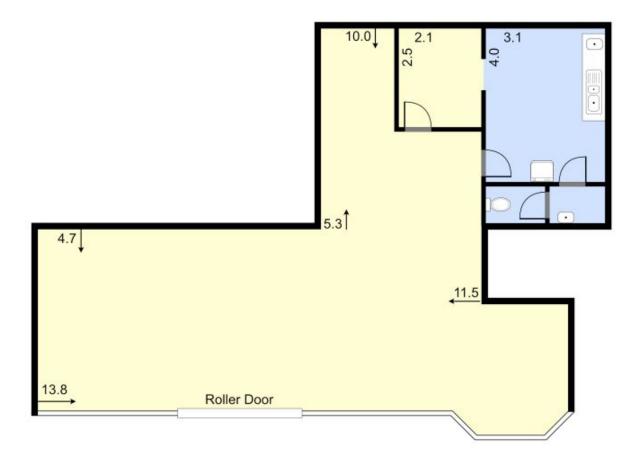

\*Approx

\*Approx

For full version visit the website

Type Price Building Size : 104 sqm

Land Size

View

- : Retail : \$ 550,000

- : 104 sqm