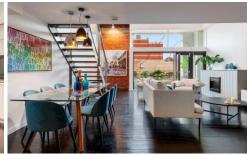

Spread over three levels, the space combines the eclectic mix of original industrial/commercial edginess with modern elegance and style. Exposed wooden beams, original bricks and polished concrete floors complement the open-plan proportions, which offer great flexibility for the use of the space.

The residence boasts a huge light-filled, open living/dining room with a soaring ceiling void. Expansive bi-fold doors

2 🗀 2 🔓 1 🖨

**Type**: House **Price**: \$ 1,006,000

**View**: https://www.petermarkovic.com.au/sale/vic/inner-city/abbotsford/residential/house/7507723