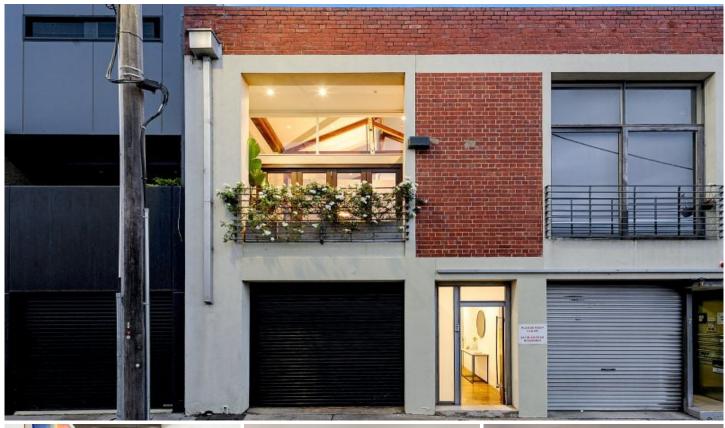

## 5 Mayfield Street ABBOTSFORD VIC

This stunning, character-filled warehouse conversion promises to surprise and delight.

Located alongside the Yarra River, in walking distance to vibrant cafés and restaurants, it provides the perfect combination of accessibility and liveability. Proximity to the river trails, parks and Melbourne's CBD enhance the desirability.

Spread over three levels, the space combines the eclectic mix of original industrial/commercial edginess with modern elegance and style. Exposed wooden beams, original bricks and polished concrete floors complement the open-plan proportions, which offer great flexibility for the use of the space.

The residence boasts a huge light-filled, open living/dining room with a soaring ceiling void. Expansive bi-fold doors

2 🗀 2 🔓 1 🖨

**Type**: House **Price**: \$ 1,006,000

**View**: https://www.petermarkovic.com.au/sale/vic/inner-city/abbotsford/residential/house/7507723