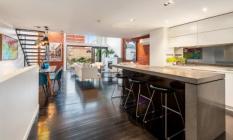

Spread over three levels, the space combines the eclectic mix of original industrial/commercial edginess with modern elegance and style. Exposed wooden beams, original bricks and polished concrete floors complement the open-plan proportions, which offer great flexibility for the use of the space.

The residence boasts a huge light-filled, open living/dining room with a soaring ceiling void. Expansive bi-fold doors

2 🗀 2 🔓 1 🖨

**Type**: House **Price**: \$ 1,006,000

**View**: https://www.petermarkovic.com.au/sale/vic/inner-city/abbotsford/residential/house/7507723