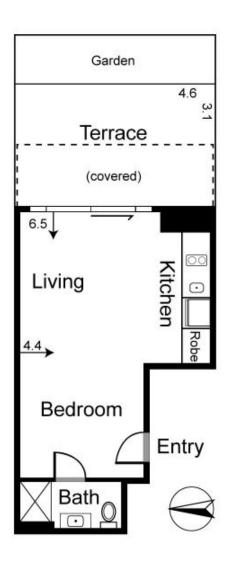

## 205/452 St Kilda Road MELBOURNE VIC

This luxurious apartment with its design inspired by the figurative prints of Charles Blackman offers a fantastic investment to add into your portfolio. This apartment features an open plan layout, an abundance of natural light with floor to ceiling windows, heating/air-conditioning and a large courtyard.