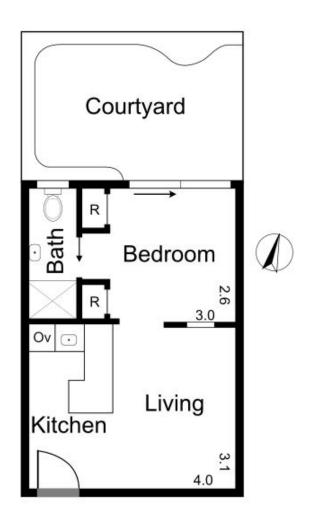

## 3/55 Napier Street FITZROY VIC

Positioned close to vibrant Gertrude, Smith and Brunswick Streets, this amazing residence is sure to please.

Quietly tucked away at the rear of the block, the ground floor apartment attracts good natural light, via it's private courtyard/garden.

The abode features an open plan living/dining, smart design kitchen, bedroom with robes and ensuite bathroom. Location is outstanding, a short walk to popular art galleries, restaurants, bars, cafes, gastro pubs and boutique clothing stores.