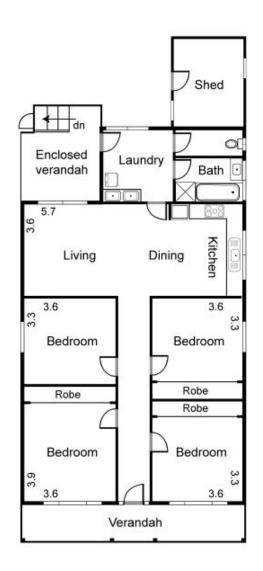

## **3 Junction Street PRESTON VIC**

Amazing opportunity to secure this fantastic home, that provides the option to build a second dwelling (STCA), with dual title land of approximately 490sqm.

The residence showcases a traditional facade, commanding entrance hall, 4 bedrooms, 3 of which have double floor to ceiling built in robes.

Boasting a family size living room, well-appointed kitchen with stainless steel appliances, alfresco dining area, spacious laundry and central bathroom.

Features decorative high ceilings, polished floor boards, ducted heating, security system and green energy installed, with an impressive 18 panel solar system.