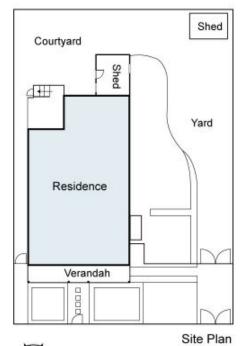

## **3 Junction Street PRESTON VIC**

Amazing opportunity to secure this fantastic home, that provides the option to build a second dwelling (STCA), with dual title land of approximately 490sqm.

The residence showcases a traditional facade, commanding entrance hall, 4 bedrooms, 3 of which have double floor to ceiling built in robes.