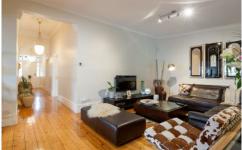

Boasting a family size living room, well-appointed kitchen with stainless steel appliances, alfresco dining area, spacious laundry and central bathroom.

Features decorative high ceilings, polished floor boards, ducted heating, security system and green energy installed, with an impressive 18 panel solar system.