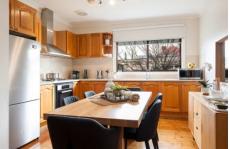

Boasting a family size living room, well-appointed kitchen with stainless steel appliances, alfresco dining area, spacious laundry and central bathroom.

Features decorative high ceilings, polished floor boards, ducted heating, security system and green energy installed, with an impressive 18 panel solar system.