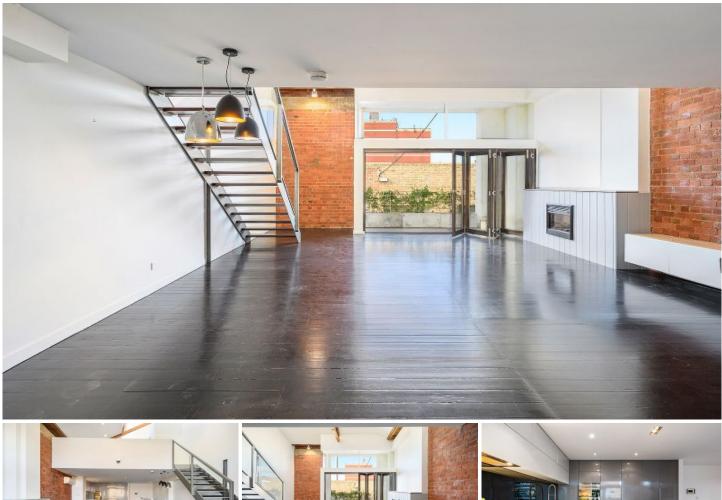

Spanning over multiple levels, the generous space combines the eclectic mix of original industrial/commercial edginess, with modern elegance and style.

Featuring exposed wooden beams, original brickwork, polished concrete floors and the versatility to benefit many businesses.

Showcasing soaring ceilings, expansive bi-fold doors leading onto a sun-filled balcony, electric log fire, spilt system a/c, gourmet staff kitchen with stainless steel