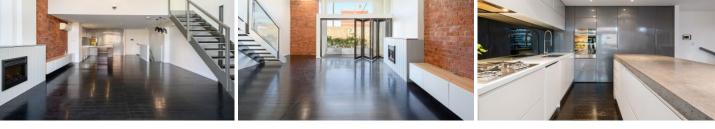

Spanning over multiple levels, the generous space combines the eclectic mix of original industrial/commercial edginess, with modern elegance and style.

Featuring exposed wooden beams, original brickwork, polished concrete floors and the versatility to benefit many businesses.

Showcasing soaring ceilings, expansive bi-fold doors leading onto a sun-filled balcony, electric log fire, spilt system a/c, gourmet staff kitchen with stainless steel