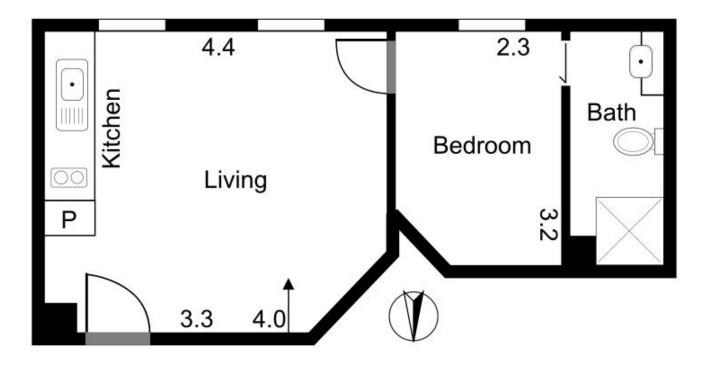

Charming and quaint colonial style windows and high ceilings, makes for an inviting space.

Featuring an open plan living/dining room, contemporary kitchen, separate bedroom and ensuite bathroom.

Resident courtyard areas, amongst the tranquil period style setting.