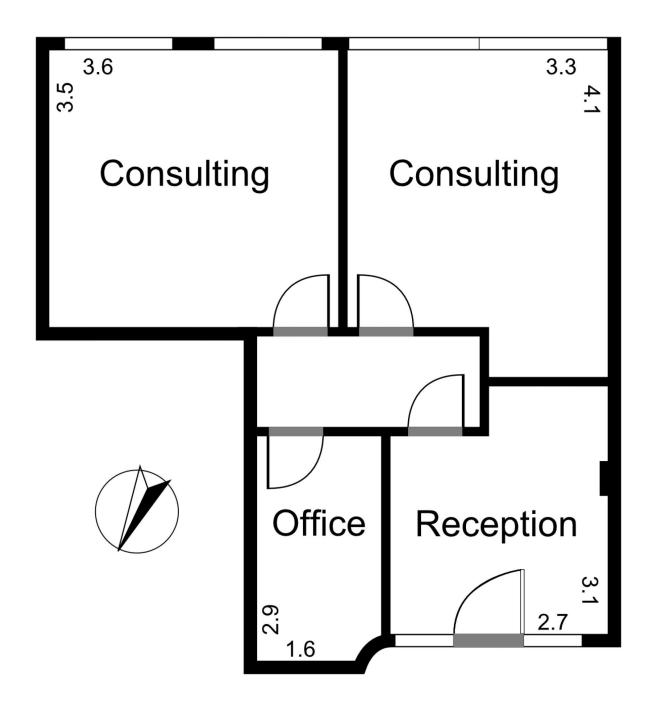

## 306/1 Princess Street KEW VIC

Positioned right in the heart of Kew Junction, is this idyllic multi office suite.

Great potential to be an "office share? with a good size reception room, 2 large consulting rooms, an office/storage area and prized car space.