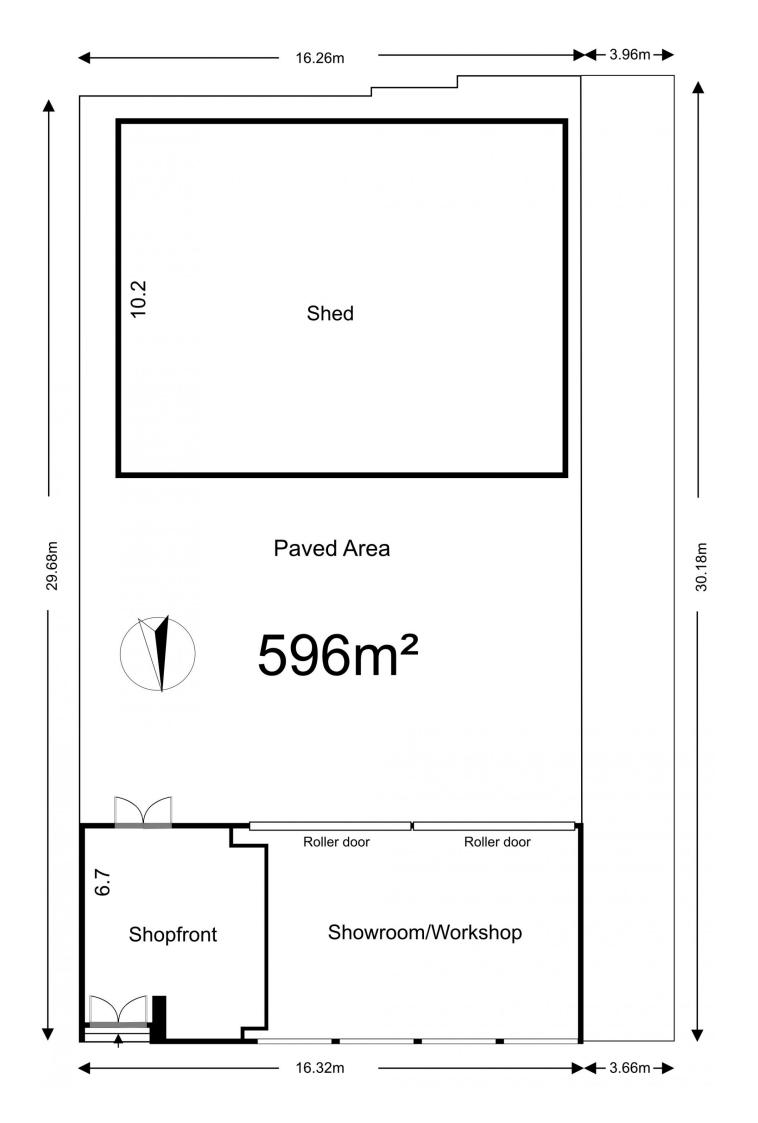

Premier business and residential sector, close to Hoddle Street and the Eastern freeway connections, boutique retailers, restaurants, cafes, bars, scenic bike trails and parkland.

- Land Size: 596m2 approx- Building Size: 260m2 approx

For full version visit the website

Type : Development Price : Contact Agent Building Size : 260 sqm Land Size : 596 sqm

View : https://www.petermarkovic.com.au/sale/ vic/inner-city/abbotsford/commercial/dev