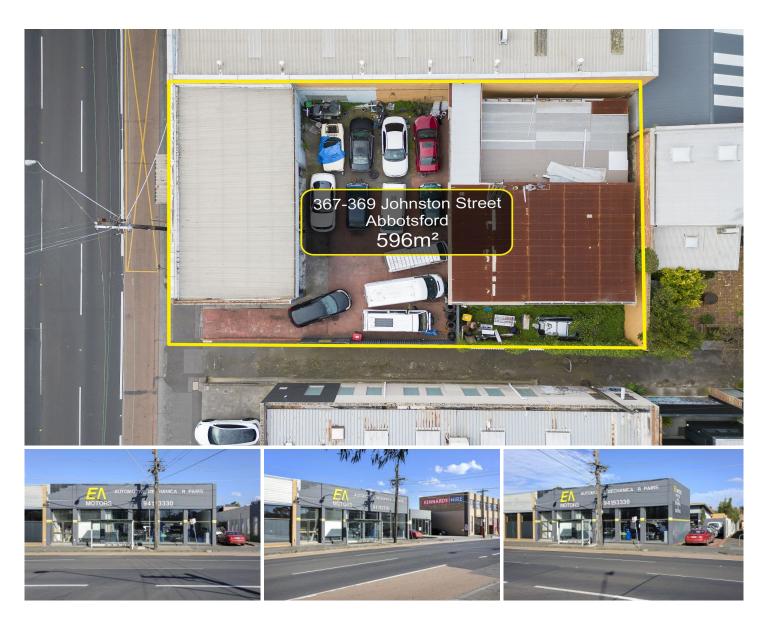

## 367-369 Johnston Street ABBOTSFORD VIC

Outstanding commercial opportunity, located in a popular pocket of Abbotsford, close to the Yarra River.

This property boasts excellent main street frontage, great workshop, office area, multi car yard space, all ready to lease while you prepare your grand development plans (STCA).

Premier business and residential sector, close to Hoddle Street and the Eastern freeway connections, boutique retailers, restaurants, cafes, bars, scenic bike trails and parkland.

- Land Size: 596m2 approx- Building Size: 260m2 approx

For full version visit the website

Type : Development Price : Contact Agent Building Size : 260 sqm Land Size : 596 sqm

View : https://www.petermarkovic.com.au/sale/ vic/inner-city/abbotsford/commercial/dev