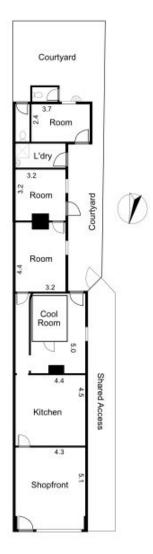

-Premier locale, close to Hawksburn Village and Chapel Street

-Building Size: \*105sqm -Land Size: \*185sqm -Mixed Use Zone -Vacant Possession

\*Approx

## Туре Price Building Size : 105 sqm

Land Size

View

: Development : \$ 1,000,000

- : 185 sqm

: https://www.petermarkovic.com.au/sale/ vic/inner-city/prahran/commercial/develo pment/7705843

Antonio Lorusso 0477220003