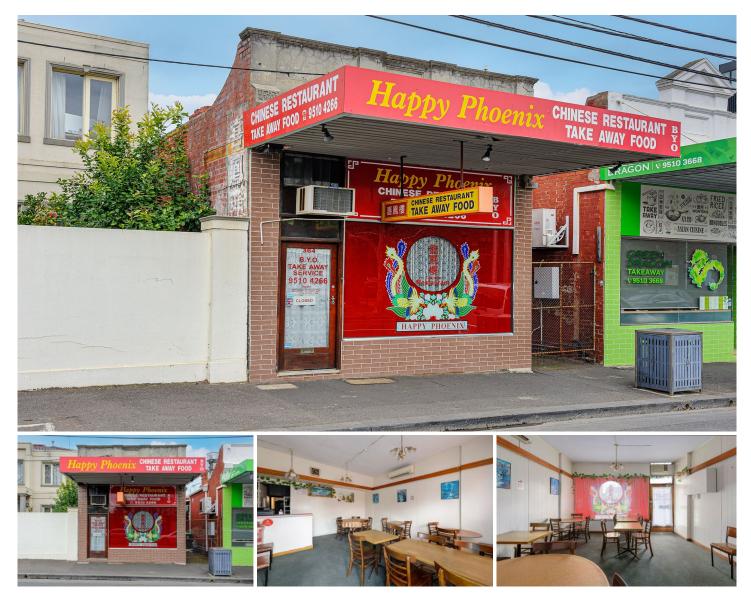

## 364 Malvern Road PRAHRAN VIC

-Favourable Malvern Road position, with great exposure -North Facing single level retail, perfect to occupy, invest, refurbish/renovate, land bank or develop (STCA) -Suit a variety of uses, like a restaurant, boutique shop, café, bar, office or residential conversion

-Premier locale, close to Hawksburn Village and Chapel Street

-Building Size: \*105sqm -Land Size: \*185sqm -Mixed Use Zone -Vacant Possession

\*Approx

## Туре Price Building Size : 105 sqm

Land Size

View

: Development : \$ 1,000,000

- : 185 sqm

: https://www.petermarkovic.com.au/sale/ vic/inner-city/prahran/commercial/develo pment/7705843

Antonio Lorusso 0477220003