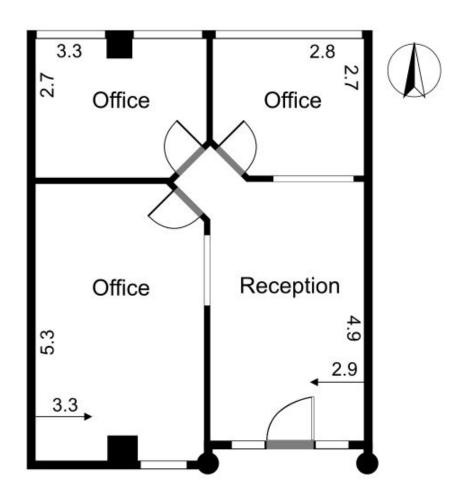

## 408/89-93 High Street KEW VIC

3 Room Office and Large Reception Area

Located in the popular Kew Junction Tower, this outstanding property showcases 3 executive offices and a generous reception room.

The building is well set up for your business, multi office space, medical or consulting.

Convenience of a coffee shop inside the building, lifts, bathrooms and kitchenette.

Centrally located in the heart of the Kew's Vibrant Business District, offering endless networking opportunities.

Type : Offices
Building Size : 53.4 sqm
Land Size : 53.4 sqm