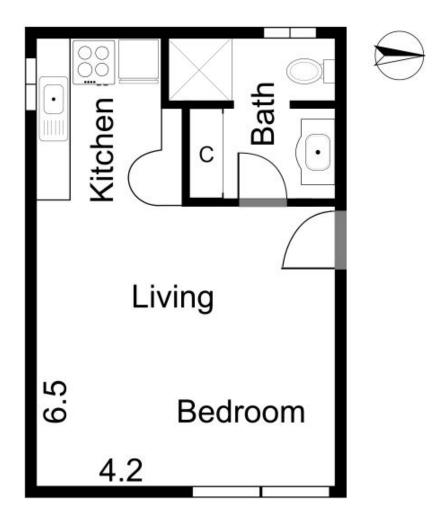

## 1/123 Victoria Street BRUNSWICK EAST VIC

Favourably located close to popular Lygon Street, is this "smart start? entry point residence.

Positioned on the ground floor, the apartment showcases an open plan living/bedroom, refurbished kitchen, central bathroom and car park.