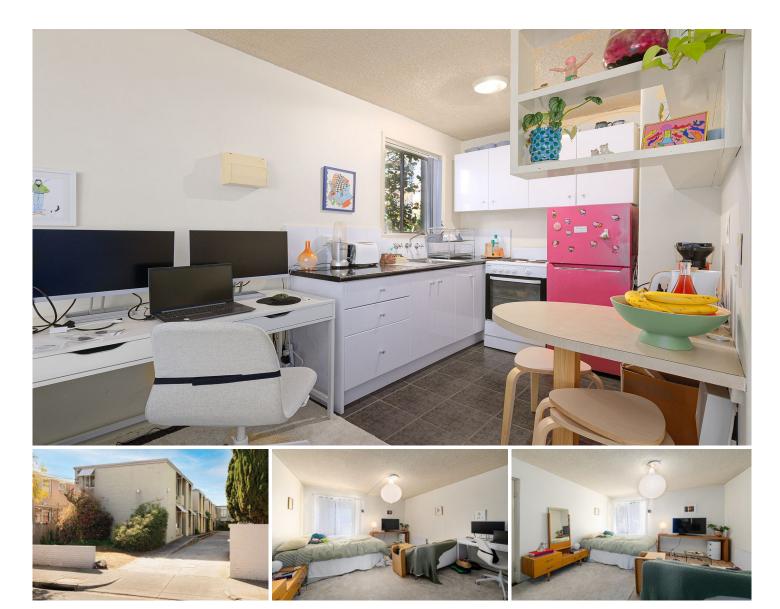

## 1/123 Victoria Street BRUNSWICK EAST VIC

Favourably located close to popular Lygon Street, is this "smart start? entry point residence.

Positioned on the ground floor, the apartment showcases an open plan living/bedroom, refurbished kitchen, central bathroom and car park.

Location is outstanding, close to parkland, restaurants, cafes, bars, art galleries, scenic bike trails, public transport options and CBD.

Fantastic rental investment or ideal for the first home buyer.