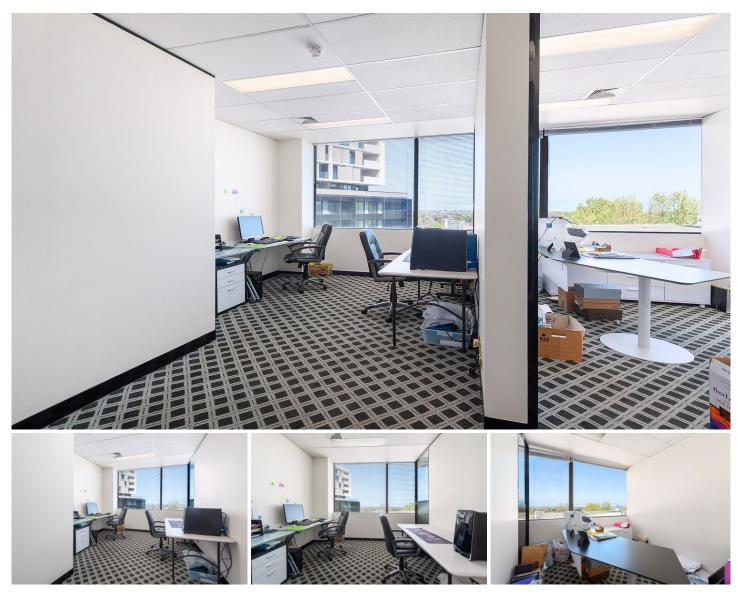

## 403/89-93 High Street KEW VIC

Office suite three/four rooms plus car space, on the forth floor of Kew Junction Tower.

The building features kitchenette on each floor for the use of all occupants, shared boardroom for hire, reception desk.

Perfect for Medical Consulting or Professional Office **Busy Business Location** 

Premier Kew Junction Precinct

Close to public transport options, boutique retail, tranquil bike trails and parkland

With a rent potential of \$18,000 per annum net, this is an investment with great returns or a great way for an owner occupier to save money.

Approx. 33 sqm. For full version visit the website

| Туре                |
|---------------------|
| Price               |
| <b>Building Siz</b> |
| Land Size           |

View

: Offices : \$220,000 ze: 33 sqm