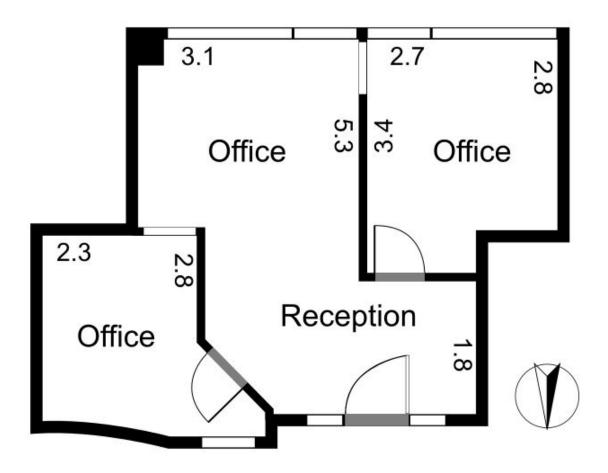

## 403/89-93 High Street KEW VIC

Office suite three/four rooms plus car space, on the forth floor of Kew Junction Tower.

The building features kitchenette on each floor for the use of all occupants, shared boardroom for hire, reception desk.

Approx. 33 sqm. For full version visit the website

| Туре                |
|---------------------|
| Price               |
| <b>Building Siz</b> |
| Land Size           |

View

: Offices : \$220,000 ze: 33 sqm