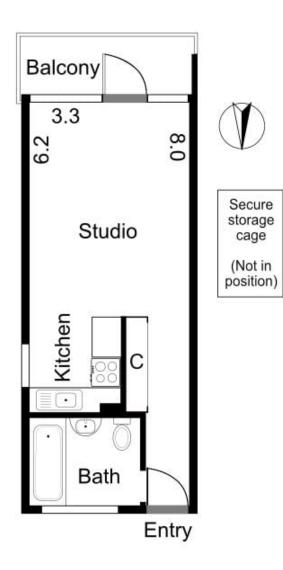

## 26/25 Hanover Street FITZROY VIC

Perfectly positioned just moments from vibrant Brunswick, Gertrude and Smith Street, is this perfect entry point residence. Located in a highly sought after mid-century block, boasting a tranquil garden setting, this neat and tidy ground floor studio apartment, is sure to please. Showcasing a good size open plan living/bedroom, opening to entertainers balcony, retro style kitchen and bathroom and a great storage space. Recently painted, the abode is "move in ready? perfect for the owner occupier, an Inner-North pad for the traveller or the ideal rental investment.