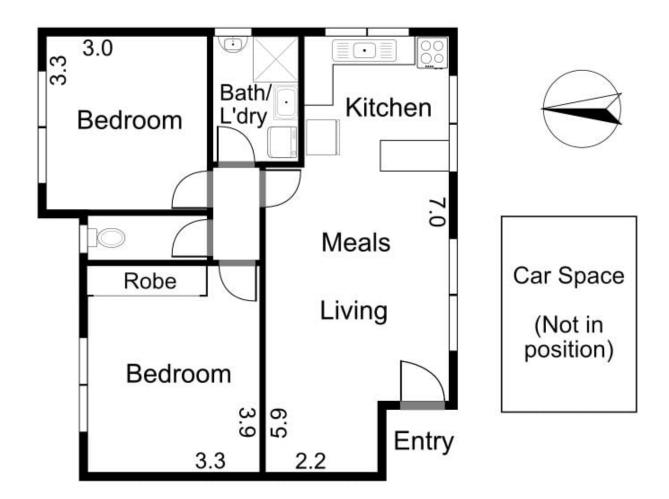

## 8/100-108 Easey Street COLLINGWOOD VIC

Located right in the heart of the vibrant Inner-North, this spacious apartment offers tremendous scope to update and add value.

Showcasing views over district, the abode features a large and light filled open plan living/dining room, retro style kitchen meals, 2 generous bedrooms, central bathroom with laundry, separate toilet, secure entry and car park.