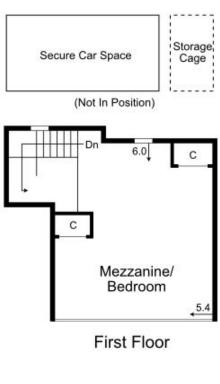

Showcasing a beautifully balanced floor plan, the elegant abode features two bedrooms with robes, separate study or guest bedroom and a magnificent mezzanine level, offering the flexibility of a large home office, second living zone, bedroom or retreat.