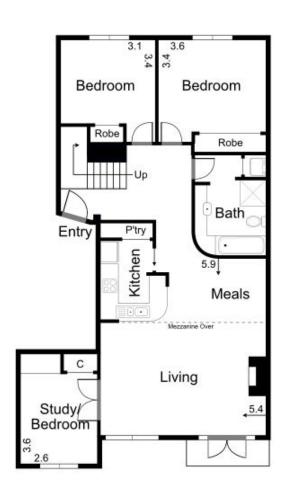

Showcasing a beautifully balanced floor plan, the elegant abode features two bedrooms with robes, separate study or guest bedroom and a magnificent mezzanine level, offering the flexibility of a large home office, second living zone, bedroom or retreat.

Blessed with soaring ceiling height in the lounge-dining room, expansive green vista outlook, kitchen with island style benchtop, central bathroom and laundry.

The home really delivers on lavishly-proportioned interiors, split system heating-cooling, romantic Juliet style balcony,